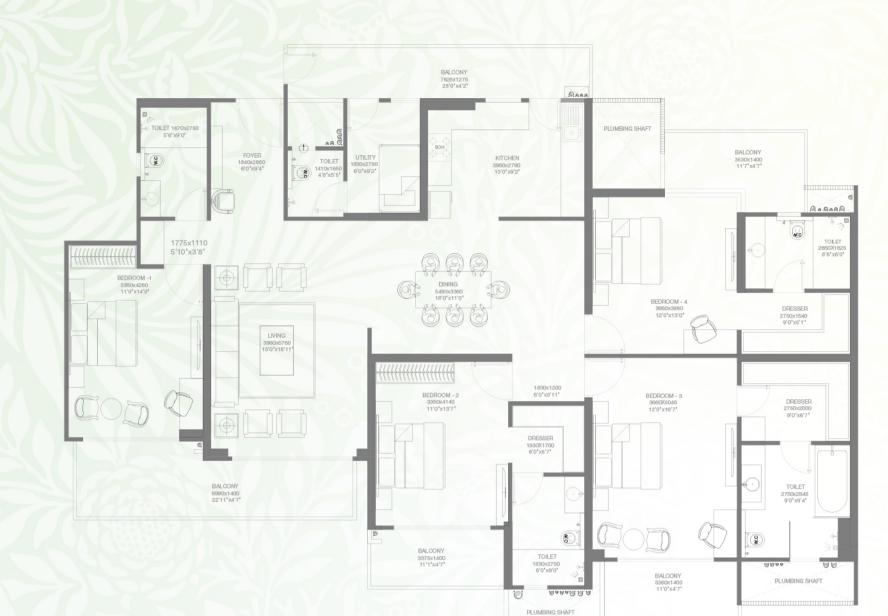

#### **GODREJ PALM RETREAT** SECTOR 150, NOIDA

CARPET AREA = 90.81 SQ. M. BALCONY AREA = 16.83 SQ. M. TOTAL AREA = 107.64 SQ. M.

3 BHK CARPET A BALCONY TOTAL AR

FIRST FLOOR P TOWER - A1, A

TYPICAL FLOOF TOWER - A1, A5

| AREA                                    | = 111.68 SQ. M.<br>= 16.83 SQ. M.<br>= 128.51 SQ. M. |  |
|-----------------------------------------|------------------------------------------------------|--|
| ]                                       |                                                      |  |
| 5                                       |                                                      |  |
| PLAN<br>5, B1, B5                       |                                                      |  |
|                                         |                                                      |  |
|                                         |                                                      |  |
| R PLAN (2 <sup>nd</sup> to<br>5, B1, B5 | o 6")                                                |  |
|                                         |                                                      |  |
|                                         |                                                      |  |