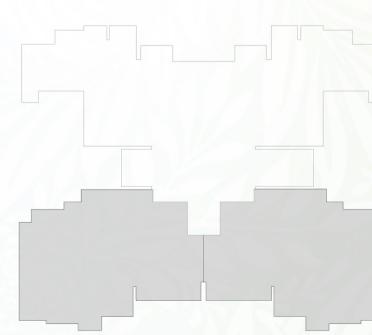

TYPICAL FLOOR PLAN (2<sup>nd</sup>-6<sup>th</sup>, 10<sup>th</sup>-20<sup>th</sup>, 23<sup>rd</sup>-24<sup>th</sup>) TOWER - ICONIC A2, ICONIC B4