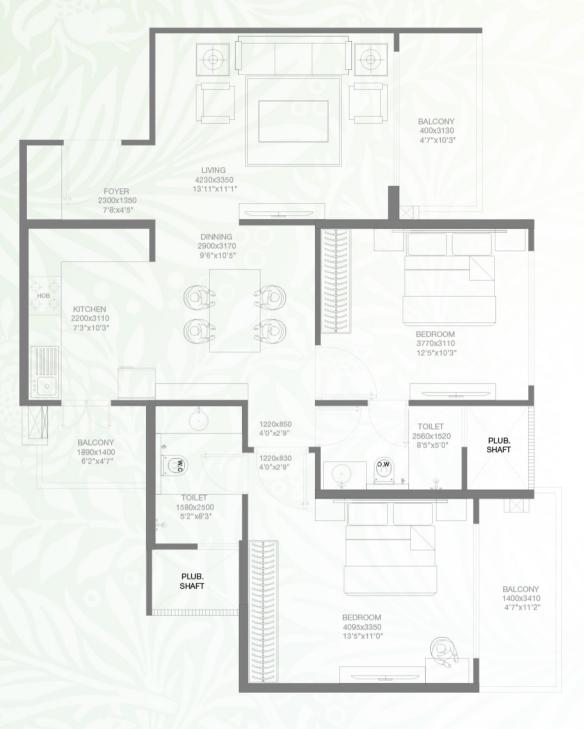

FIRST FLOOR PLAN TOWER - A4, B2

1 SQ. M. = 10.764 SQ. FT.

 $\begin{array}{rcl} \mathsf{CARPET} \ \mathsf{AREA} &=& 74.37 \ \mathsf{SQ.} \ \mathsf{M.} \\ \mathsf{BALCONY} \ \mathsf{AREA} &=& 11.73 \ \mathsf{SQ.} \ \mathsf{M.} \\ \mathsf{TOTAL} \ \mathsf{AREA} &=& 86.10 \ \mathsf{SQ.} \ \mathsf{M.} \end{array}$ 

2 BHK

GROUND FLOOR PLAN TOWER - A4, B2

> TYPICAL FLOOR PLAN (2<sup>nd</sup> to 6<sup>th</sup>) TOWER - A4, B2

RERA REGISTRATION: Godrej Palm Retreat 1 - UPRERAPRJ745601, Godrej Palm Retreat 2 - UPRERAPRJ124632 - www.up-rera.in. NOIDA/M.V.N/2019/IV-1485/1121 dated 15.05.2019.