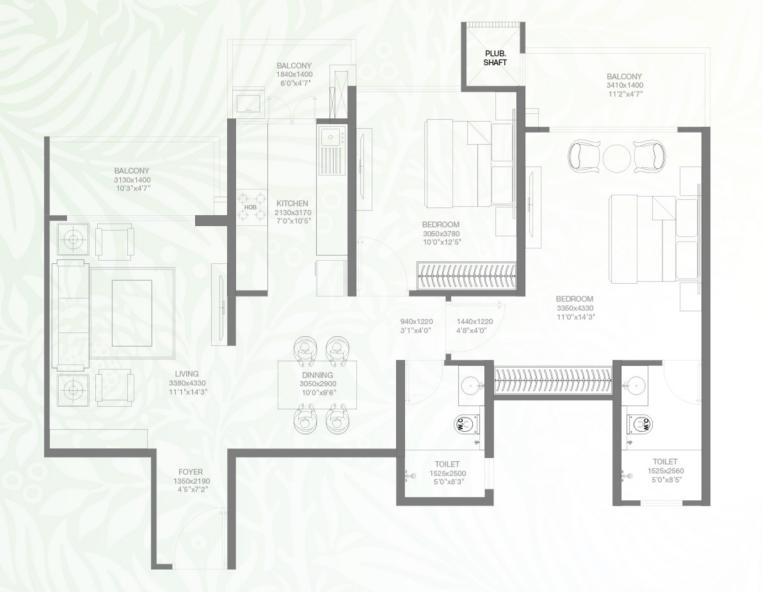

FIRST FLOOR PLAN TOWER - A4, B2

2 BHK TOTAL AREA

CARPET AREA = 71.84 SQ. M. BALCONY AREA = 11.58 SQ. M. = 83.42 SQ. M.

> GROUND FLOOR PLAN TOWER - A4, B2

> > TYPICAL FLOOR PLAN (2<sup>nd</sup> to 6<sup>th</sup>) TOWER - A4, B2

### **GODREJ PALM RETREAT** SECTOR 150, NOIDA

CARPET AREA = 71.62 SQ. M. BALCONY AREA = 11.47 SQ. M. = 83.09 SQ. M.

RERA REGISTRATION: Godrej Palm Retreat 1 - UPRERAPRJ745601, Godrej Palm Retreat 2 - UPRERAPRJ124632 - www.up-rera.in. NOIDA/M.V.N/2019/IV-1485/1121 dated 15.05.2019.