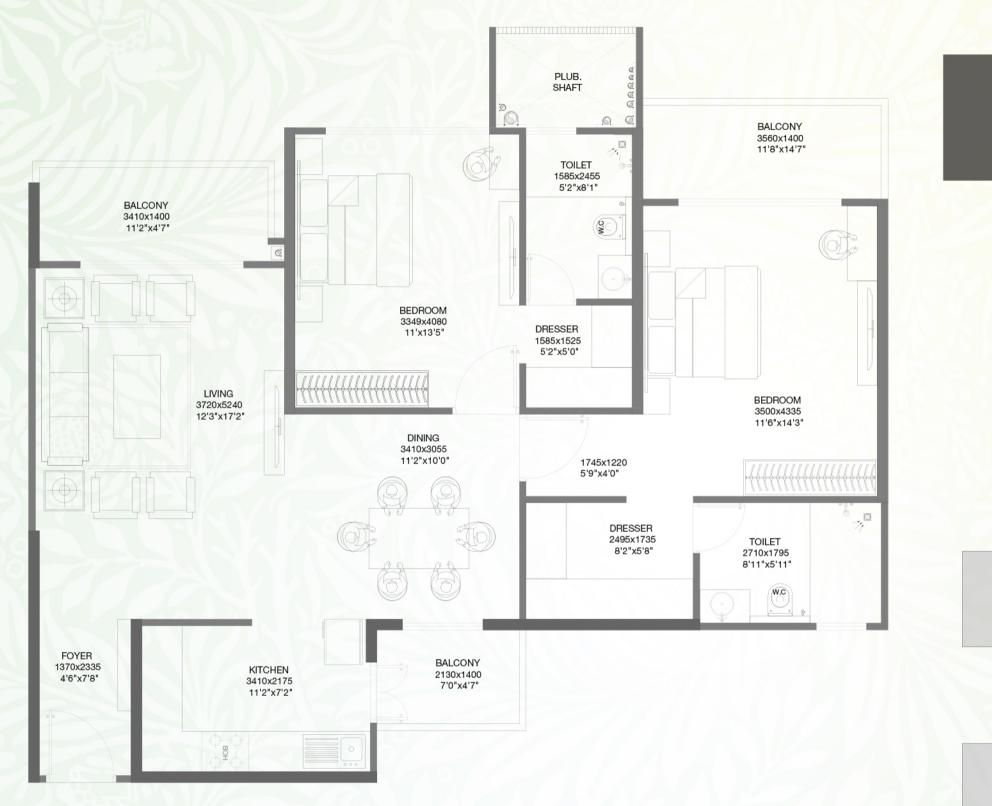

**GROUND FLOOR PLAN** TOWER - A1, A5, B1, B5

2 BHK

CARPET AREA = 90.81 SQ. M. BALCONY AREA = 12.70 SQ. M. TOTAL AREA = 103.51 SQ. M.

2 BHK

RERA REGISTRATION: Godrej Palm Retreat 1 - UPRERAPRJ745601, Godrej Palm Retreat 2 - UPRERAPRJ124632 - www.up-rera.in. NOIDA/M.V.N/2019/IV-1485/1121 dated 15.05.2019.

FIRST FLOOR PLAN TOWER - A1, A5, B1, B5