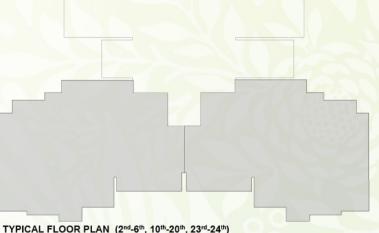

TYPICAL FLOOR PLAN (2<sup>nd</sup>-6<sup>th</sup>, 10<sup>th</sup>-20<sup>th</sup>, 23<sup>rd</sup>-24<sup>th</sup>) TOWER - ICONIC A2, ICONIC B4