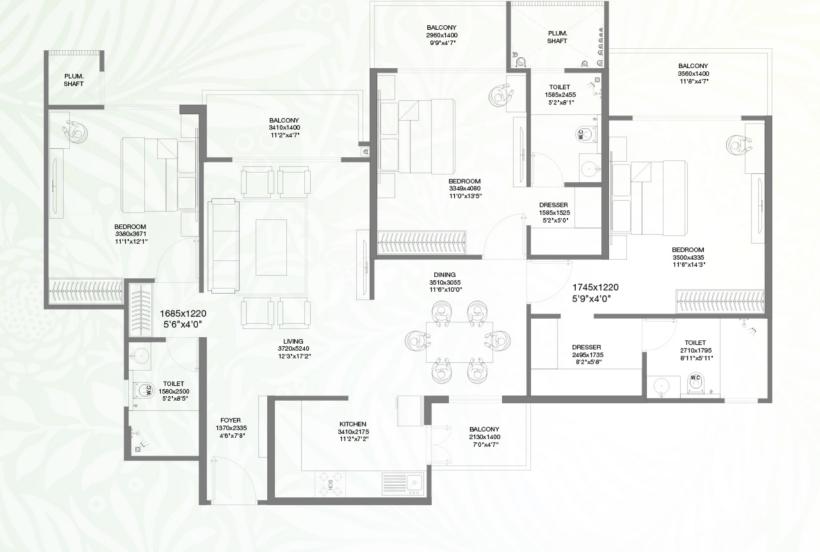

#### **GODREJ PALM RETREAT** SECTOR 150, NOIDA

CARPET AREA = 90.81 SQ. M. BALCONY AREA = 16.83 SQ. M. TOTAL AREA = 107.64 SQ. M.

3 BHK CARPET A BALCONY TOTAL AR

FIRST FLOOR P TOWER - A1, A

TYPICAL FLOOF TOWER - A1, A5

| AREA                                    | = 111.68 SQ. M.<br>= 16.83 SQ. M.<br>= 128.51 SQ. M. |  |
|-----------------------------------------|------------------------------------------------------|--|
| ]                                       |                                                      |  |
| 5                                       |                                                      |  |
| PLAN<br>5, B1, B5                       |                                                      |  |
|                                         |                                                      |  |
|                                         |                                                      |  |
| R PLAN (2 <sup>nd</sup> to<br>5, B1, B5 | o 6")                                                |  |
|                                         |                                                      |  |
|                                         |                                                      |  |