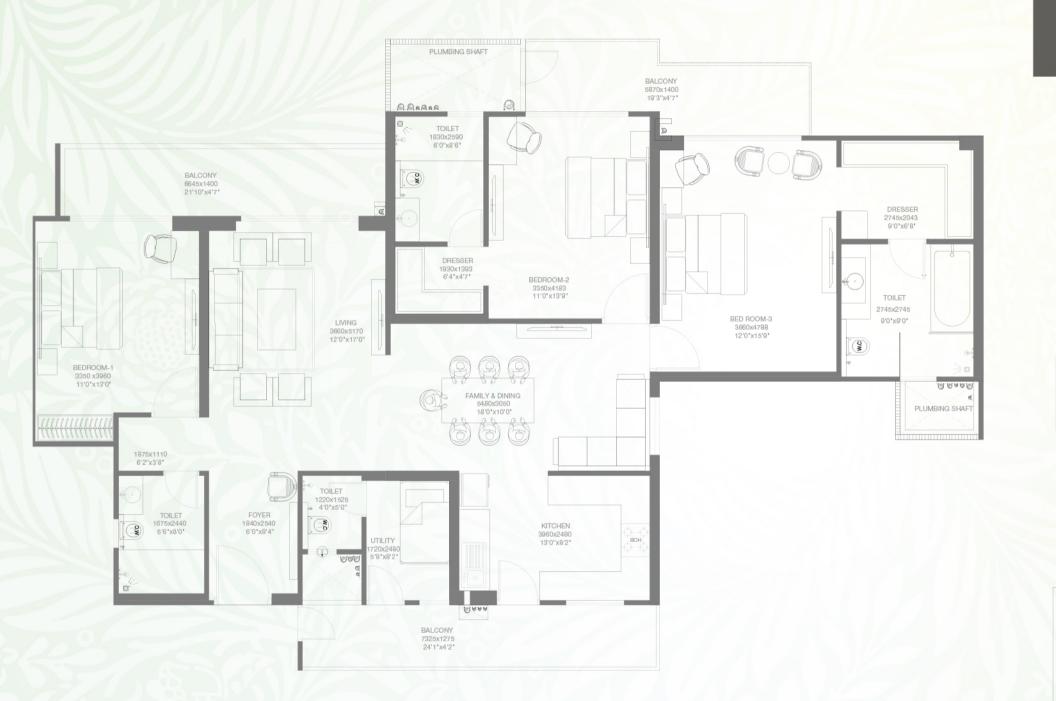

#### **GODREJ PALM RETREAT** SECTOR 150, NOIDA

CARPET AREA = 135.17 SQ. M. BALCONY AREA = 26.58 SQ. M. = 161.75 SQ. M.

4 BHK TOTAL AREA

RERA REGISTRATION: Godrej Palm Retreat 1 - UPRERAPRJ745601, Godrej Palm Retreat 2 - UPRERAPRJ124632 - www.up-rera.in. NOIDA/M.V.N/2019/IV-1485/1121 dated 15.05.2019.

1 SQ. M. = 10.764 SQ. FT.

21st (REFUGE) FLOOR PLAN TOWER - ICONIC A2, ICONIC B4 CARPET AREA = 176.75 SQ. M. BALCONY AREA = 36.26 SQ. M. = 213.01 SQ. M.

TOWER - ICONIC A2, ICONIC B4

RERA REGISTRATION: Godrej Palm Retreat 1 - UPRERAPRJ745601, Godrej Palm Retreat 2 - UPRERAPRJ124632 - www.up-rera.in. NOIDA/M.V.N/2019/IV-1485/1121 dated 15.05.2019.