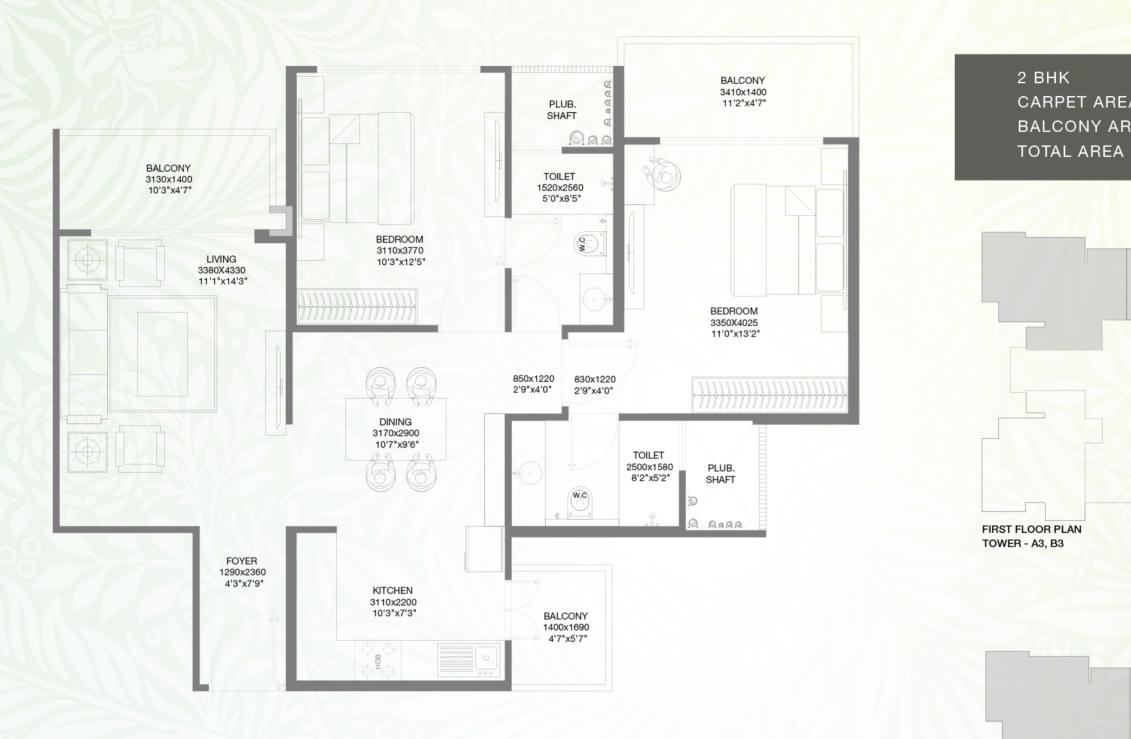

FIRST FLOOR PLAN TOWER - A4, B2

2 BHK TOTAL AREA

CARPET AREA = 71.84 SQ. M. BALCONY AREA = 11.58 SQ. M. = 83.42 SQ. M.

> GROUND FLOOR PLAN TOWER - A4, B2

> > TYPICAL FLOOR PLAN (2<sup>nd</sup> to 6<sup>th</sup>) TOWER - A4, B2

### **GODREJ PALM RETREAT** SECTOR 150, NOIDA

CARPET AREA = 71.62 SQ. M. BALCONY AREA = 11.47 SQ. M. = 83.09 SQ. M.

RERA REGISTRATION: Godrej Palm Retreat 1 - UPRERAPRJ745601, Godrej Palm Retreat 2 - UPRERAPRJ124632 - www.up-rera.in. NOIDA/M.V.N/2019/IV-1485/1121 dated 15.05.2019.