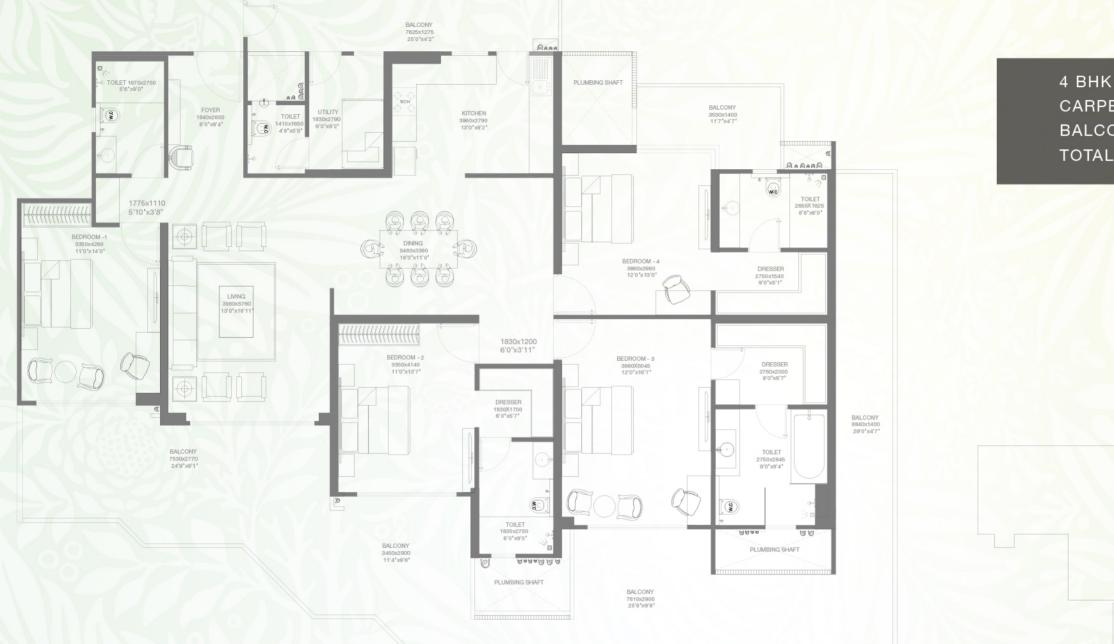

#### **GODREJ PALM RETREAT** SECTOR 150, NOIDA

CARPET AREA = 135.17 SQ. M. BALCONY AREA = 26.58 SQ. M. = 161.75 SQ. M.

4 BHK TOTAL AREA

RERA REGISTRATION: Godrej Palm Retreat 1 - UPRERAPRJ745601, Godrej Palm Retreat 2 - UPRERAPRJ124632 - www.up-rera.in. NOIDA/M.V.N/2019/IV-1485/1121 dated 15.05.2019.