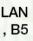

FIRST FLOOR PLAN TOWER - A1, A5, B1, B5

#### **GODREJ PALM RETREAT** SECTOR 150, NOIDA

CARPET AREA = 90.81 SQ. M. BALCONY AREA = 16.83 SQ. M. TOTAL AREA = 107.64 SQ. M.

3 BHK CARPET A BALCONY TOTAL AR

FIRST FLOOR P TOWER - A1, A

TYPICAL FLOOF TOWER - A1, A5